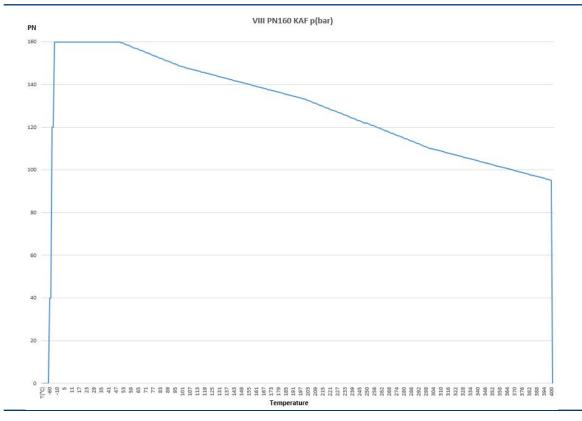

## **AB COCKS ABMZ** ABMZ 12 VIII-KAF, PN160 with relief hole

| Product details | <ul> <li>» Straight through cock</li> <li>» PN 160</li> <li>» Cylindrical plug</li> <li>» Carbon steel VIII</li> <li>» Elastic packing sleeve KAF</li> <li>» With hand lever</li> </ul> | General features | <ul> <li>» 90°-rotation ensures immediate<br/>opening and closing procedure</li> <li>» Hand operation enables throttling,<br/>therefore usage in blow-down lines<br/>possible</li> <li>» Simple maintenance: The packing<br/>sleeve can be replaced within<br/>minutes with the cock staying in<br/>the line</li> <li>» No jamming caused by corrosion</li> </ul> |
|-----------------|-----------------------------------------------------------------------------------------------------------------------------------------------------------------------------------------|------------------|-------------------------------------------------------------------------------------------------------------------------------------------------------------------------------------------------------------------------------------------------------------------------------------------------------------------------------------------------------------------|
| Connections     | G1/2"                                                                                                                                                                                   |                  |                                                                                                                                                                                                                                                                                                                                                                   |
| Certificates    | VDI 2440                                                                                                                                                                                |                  |                                                                                                                                                                                                                                                                                                                                                                   |
| Dimensions      | Body length 70 mm                                                                                                                                                                       | Temperature      | VIII-KAF -60°C to +400°C, PN160                                                                                                                                                                                                                                                                                                                                   |

AB COCKS ABMZ

Pressure and temperature ranges / Parts list