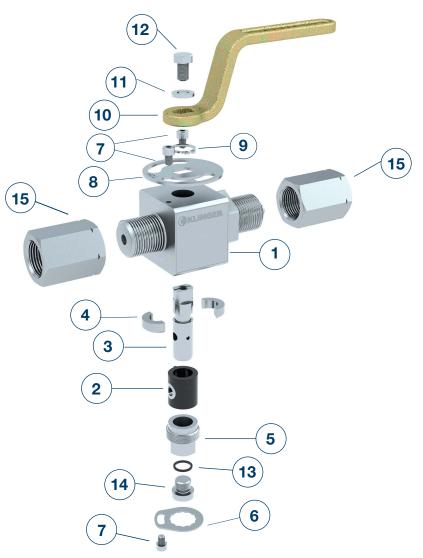

AB COCKS ABMZ

Pressure and temperature ranges / Parts list

## Parts list

| Pos. | number | name                 |
|------|--------|----------------------|
| 1    | 1      | Body                 |
| 2    | 1      | Packing sleeve       |
| 3    | 1      | Cock plug            |
| 4    | 2      | Split ring           |
| 5    | 1      | Tightening nut       |
| 6    | 1      | Locking disc         |
| 7    | 3      | Fillister head screw |
| 8    | 1      | Stop                 |
| 9    | 1      | Secure ring          |
| 10   | 1      | Hand lever           |
| 11   | 1      | Disc                 |
| 12   | 1      | Hexagon head screw   |
| 13   | 1      | Gasket               |
| 14   | 1      | Screw plug           |
| 15   | 2      | Tightening screw     |