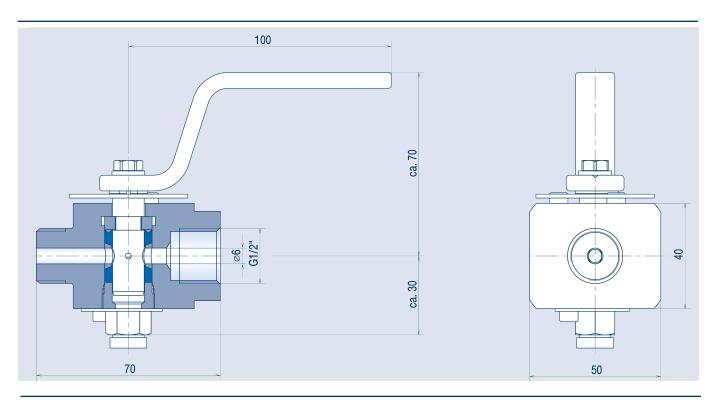

## **AB COCKS ABMZ** ABMZ 12 VIII-KAF, PN160 with relief hole

| Product details | <ul> <li>» Straight through cock</li> <li>» PN 160</li> <li>» Cylindrical plug</li> <li>» Carbon steel VIII</li> <li>» Elastic packing sleeve KAF</li> <li>» With hand lever</li> </ul> | General features | <ul> <li>» 90°-rotation ensures immediate<br/>opening and closing procedure</li> <li>» Hand operation enables throttling,<br/>therefore usage in blow-down lines<br/>possible</li> <li>» Simple maintenance: The packing<br/>sleeve can be replaced within<br/>minutes with the cock staying in<br/>the line</li> <li>» No jamming caused by corrosion</li> </ul> |
|-----------------|-----------------------------------------------------------------------------------------------------------------------------------------------------------------------------------------|------------------|-------------------------------------------------------------------------------------------------------------------------------------------------------------------------------------------------------------------------------------------------------------------------------------------------------------------------------------------------------------------|
| Connections     | G1/2"                                                                                                                                                                                   |                  |                                                                                                                                                                                                                                                                                                                                                                   |
| Certificates    | VDI 2440                                                                                                                                                                                |                  |                                                                                                                                                                                                                                                                                                                                                                   |
| Dimensions      | Body length 70 mm                                                                                                                                                                       | Temperature      | VIII-KAF -60°C to +400°C, PN160                                                                                                                                                                                                                                                                                                                                   |