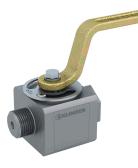

## **AB COCKS ABMZ** ABMZ 12 VIII-KAF, PN160 with relief hole

| Product details | <ul> <li>» Straight through cock</li> <li>» PN 160</li> <li>» Cylindrical plug</li> <li>» Carbon steel VIII</li> <li>» Elastic packing sleeve KAF</li> <li>» With hand lever</li> </ul> | General features | <ul> <li>» 90°-rotation ensures immediate<br/>opening and closing procedure</li> <li>» Hand operation enables throttling,<br/>therefore usage in blow-down lines<br/>possible</li> <li>» Simple maintenance: The packing<br/>sleeve can be replaced within<br/>minutes with the cock staying in<br/>the line</li> <li>» No jamming caused by corrosion</li> </ul> |
|-----------------|-----------------------------------------------------------------------------------------------------------------------------------------------------------------------------------------|------------------|-------------------------------------------------------------------------------------------------------------------------------------------------------------------------------------------------------------------------------------------------------------------------------------------------------------------------------------------------------------------|
| Connections     | G1/2"                                                                                                                                                                                   |                  |                                                                                                                                                                                                                                                                                                                                                                   |
| Certificates    | VDI 2440                                                                                                                                                                                |                  |                                                                                                                                                                                                                                                                                                                                                                   |
| Dimensions      | Body length 70 mm                                                                                                                                                                       | Temperature      | VIII-KAF -60°C to +400°C, PN160                                                                                                                                                                                                                                                                                                                                   |